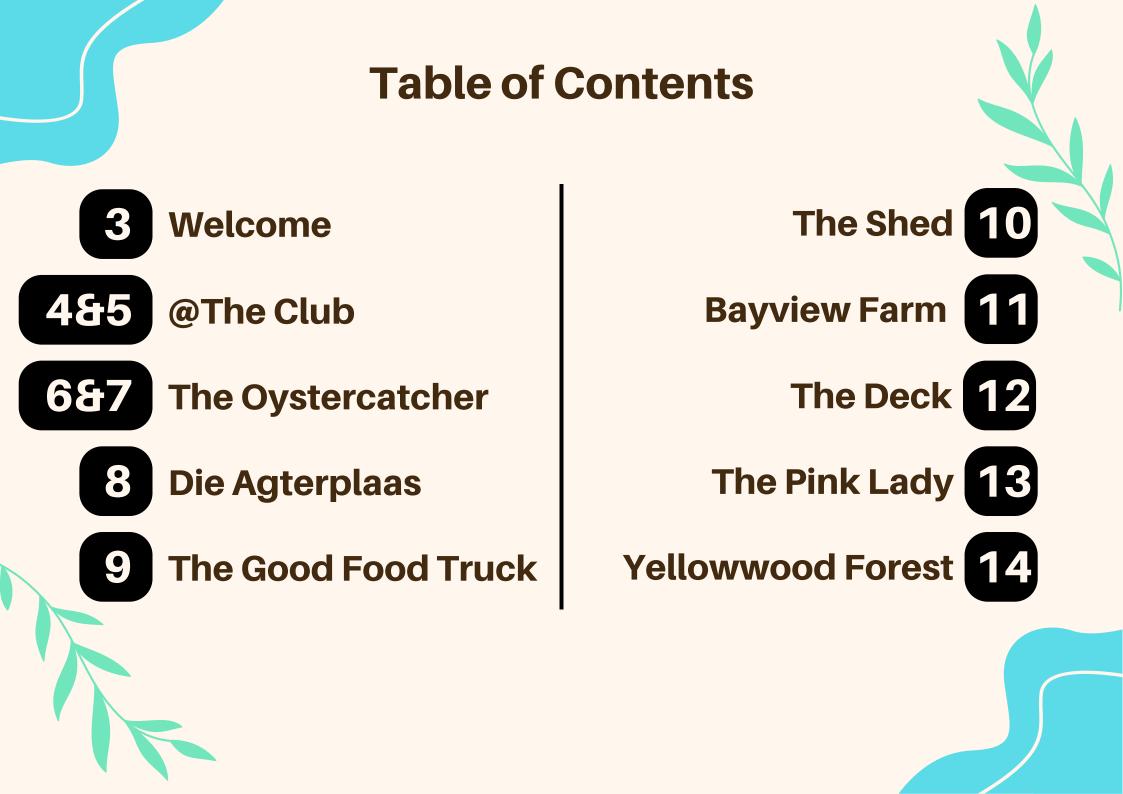

# Restaurants & Bars in Kei Mouth & Morgan Bay

All that you can eat

# Welcome to Kei Mouth & Morgan Bay

You will find a wide variety of eateries in Kei Mouth and Morgan Bay which varies from takeaways, coffee shops, pizzas, braais, pub food, steak, seafood options and much more. Some of our eateries are only open on certain days, therefore it is best to contact them before the time. Please refer to this booklet for detailed information of every restaurant

Below is a list of the eateries and their contact numbers for your convenience:

| <u>Restaurant Name</u> | <u>Venue</u>                                                                                                                 | <u>Type of Food</u>                 | <u>Contact Number</u>         | <u>Licensed</u> |
|------------------------|------------------------------------------------------------------------------------------------------------------------------|-------------------------------------|-------------------------------|-----------------|
| Die Agterplaas         | Kei Mouth                                                                                                                    | Breakfast & Lunch                   | 082 487 8324                  | Yes             |
| @The Club              | Kei Mouth                                                                                                                    | Breakfast, Lunch &<br>Dinner        | 082 667 0234                  | Yes             |
| The Good Food Truck    | Kei Mouth                                                                                                                    | Takeaways                           | 072 425 0222                  | Νο              |
| The Oystercatcher      | Kei Mouth                                                                                                                    | Breakfast & Lunch                   | 060 930 0381                  | Νο              |
| The Shed               | Kei Mouth                                                                                                                    | Dinner, Sunday Lunch &<br>Takeaways | 076 376 3116                  | Yes             |
| Bayview Farm           | Located between Kei Mouth &<br>Morgan Bay                                                                                    | Lunch & Dinner                      | 082 364 4158                  | Yes             |
| The Deck               | Morgan Bay                                                                                                                   | Breakfast, Lunch &<br>Dinner        | 083 379 6592/<br>043 841 1062 | Yes             |
| The Pink Lady          | Morgan Bay                                                                                                                   | Coffee Shop                         | 072 903 5584                  | Νο              |
| Yellowwood Forest      | Morgan Bay<br>Located on the Link Road from Morgan Bay<br>to<br>Kei Mouth, 400 m from last intersection out<br>of Morgan Bay |                                     | 060 655 8152                  | Yes             |