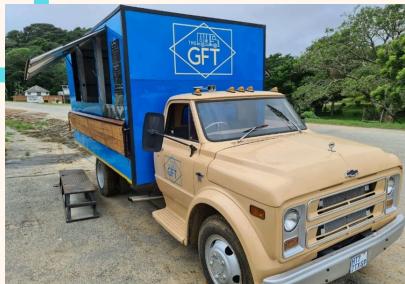

## The Good food Truck

Menu Options Prices range from R60 to R75 Sticky Sweet & Sour Pork on Asian Egg noodles @ R70 Sticky Riblets Famous Prawns Fish & Calamari Pure Beef Smash Burgers in a Wrap Hake and Calamari Combos WhatsApp James for menu options: 072 425 0222

The Good Food Truck (GFT) (Kei Mouth: On the main road) Operating Hours Monday - Friday: 16.00 - 19.00 Saturday: 11.00-19.00 Sunday: Closed