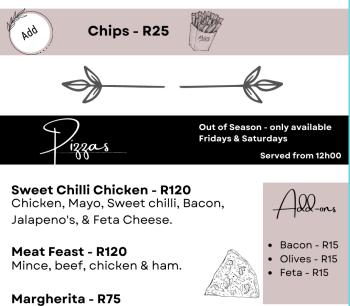

#### Sirloin 250g - R135 Sirloin grilled to perfection, served with chips &

a homemade pepper sauce.

• Top-up with Egg - R10 / onion Rings - R25

Stir-Fry Vegetables - R25 Fresh Green Salad - R25 Chips - R25 Sauce - R15

- Pepper
- Garlic Butter
- Cheddarmelt
- Lemon Butter

**Tempura Battered Fish & Chips - R95** 

**Prawn & Cashew Nut Curry - R135** 

**Pan Fried Prawns - R125** Pan fried prawns served with rice & lemon Garlic & herb butter.

Paella - R105 ★ Van's special paella, rice, pulled chicken & seafood mix.

**Fish & Calamari Combo- R95** Calamari & fish served with rice or chips.

Onion rings (4) - R25 Chips 150g - R25 Cheese grillers (3) - R25 Chicken strips (4) - R45 Grilled prawns (4) - R55 Camembert bites (4) - R40 Jalapeño poppers (3) - R45 Crumbed calamari (5) - R55 Ribs 250g - R60