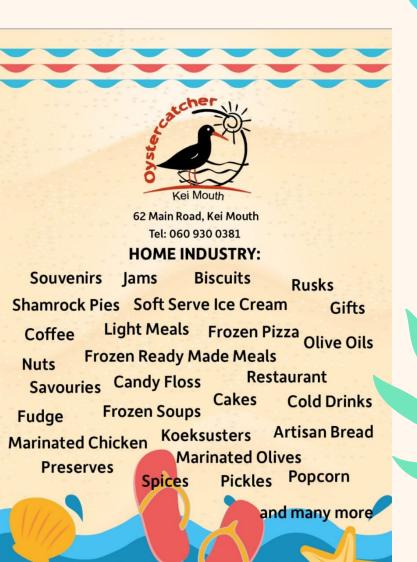

# The Oystercatcher

The Oystercatcher Kei Mouth 62 Main Road Cell: 060 930 0381

BREAKFAST MENU

One egg (fried or scrambled), two rashers of bacon,

Two eggs (fried or scrambled), two rashers of bacon,

cheese griller, homemade caramelized onion and tomato

relish, hash brown, two slices of toast with butter and jam.

Two hash browns, two fried eggs, two rashers of bacon,

Bacon, fried egg and caramalised onion, in a burger bun.

OYSTERCATCHER BREAKFAST

HASH BROWN BREAKFAST

GRAB & GO BREKKIE BUN

Scrambled egg, bacon and caramelized onion in

Two slices of white or brown French toast,

topped with bacon and maple syrup on the side.

Muesli with toasted nuts and seeds, Greek yoghurt

topped with cheese sauce.

BREAKFAST WRAP

FRENCH TOAST

SIDE OF CHIPS

HEALTH BREAKFAST

LARGE PLATE OF CHIPS

Half portion

a toasted wrap.

Half portion

and honey.

SOUPS

homemade caramelized onion and tomato relish, toast

Served until 11h30

with butter and jam.

R40

R45

R45

R45

R19

R23

R23

R15

MINI BREAKFAST

| BUSINESS HOURS                                  |                                              |  |
|-------------------------------------------------|----------------------------------------------|--|
| SCHOOL HOLID<br>(24 March 2023 – 11 April 2023) | AYS Kei Mouth                                |  |
| Monday                                          | 08h00 – 17h30                                |  |
| Tuesday                                         | 08h00 – 17h30                                |  |
| Wednesday                                       | 08h00 – 17h30                                |  |
| Thursday                                        | 08h00 – 17h30                                |  |
| Friday                                          | 08h00 – 17h30                                |  |
| Saturday                                        | 08h00 – 17h30                                |  |
| Sunday<br>KITCHEM CLOSES 3                      | 08h30 — 15h30<br>MINUTES BEFORE CLOSING TIME |  |